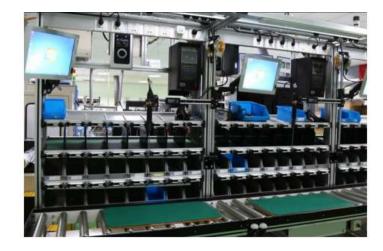

# Distributed PTL Solution – Electronic Picking Labels(tags)

Most common PTL application

Many options/types

Installation position can be adjusted arbitrarily.

It is often used in application such as dismantling and picking and assembly stations.

#### **Optional types:**

Button Light: 7-color indication.

Display content: 0 digit, 3 digit, 4 digit, 6 digit,

text display.

Confirm trigger: Button, sensor, lever.