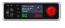

#### **Optional types:**

Button Light: 7-color indication.

Display content: 0 digit, 3 digit, 4 digit, 6 digit,

text display.

Confirm trigger: Button, sensor, lever.