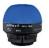

# Distributed PTL Solution – PVR Detection Grating

Functions: sensing and indicating.

Principle of specular reflection, has outstanding performance

Often used in assembly workstation, which will guide picking of material in sequence and guide the picking quantity If there is any error, the warning light will turn red.

Lights (no button): 7-color indication.

Display content: 2 digit, 3 digit.

Number of sensing optical axes: 2, 4, 8.