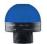

# Distributed PTL Solution – Intelligent Interaction Indicator(sensor)

#### Features:

High brightness

High-reliability

Durability

## **Optional types:**

Button Light: 7-color indication.

Diameter of lamp: 50mm.

Confirm trigger: Sensing, Touching, Pressing.