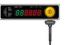

# Distributed PTL Solution – Intelligent Interaction Indicator(sensor)

#### Features:

High brightness

High-reliability

Durability

## **Optional types:**

Button Light: 7-color indication.

Diameter of lamp: 50mm.

Confirm trigger: Sensing, Touching, Pressing.