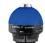

# Distributed PTL Solution – Intelligent Interaction Indicator(sensor)

#### Features:

High brightness

High-reliability

Durability

## **Optional types:**

Button Light: 7-color indication.

Diameter of lamp: 50mm.

Confirm trigger: Sensing, Touching, Pressing.