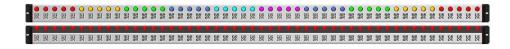

## Dense PTL Solution – Light Bar

Dense PTL product

Often use to make intelligent racks or intelligent cabinets.

## **Optional types:**

Button light: 7-color indication. 20m light-to-light distance

Indicator: Supports customization.

Confirm trigger: scan QR code, Sensing.