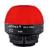

# Distributed PTL Solution – Electronic Picking Labels(tags)

Most common PTL application

Many options/types

Installation position can be adjusted arbitrarily.

It is often used in application such as dismantling and picking and assembly stations.

#### **Optional types:**

Button Light: 7-color indication.

Display content: 0 digit, 3 digit, 4 digit, 6 digit,

text display.

Confirm trigger: Button, sensor, lever.