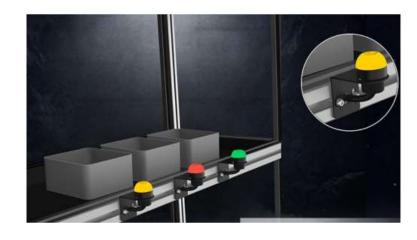

# Distributed PTL Solution – Electronic Picking Labels(tags)

Most common PTL application

Many options/types

Installation position can be adjusted arbitrarily.

It is often used in application such as dismantling and picking and assembly stations.

#### **Optional types:**

Button Light: 7-color indication.

Display content: 0 digit, 3 digit, 4 digit, 6 digit,

text display.

Confirm trigger: Button, sensor, lever.