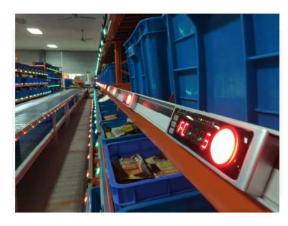

#### All-in-one PTL Solution – Pick Bar

#### **Economical PTL**

Application: scenarios that do not need to adjust storage location.

PickBar-L0 (no button), PickBar-P0 (with button)

PickBar-L3 (no button), PickBar-P3 (with button)

### **Optional types:**

Button light: 7-color indication.

Display content: 0 digit, 3 digit.

Confirm trigger: button, none (Optionalal

button with light or just light).