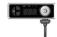

# Distributed PTL Solution – PVR Detection Grating

Functions: sensing and indicating.

Principle of specular reflection, has outstanding performance

Often used in assembly workstation, which will guide picking of material in sequence and guide the picking quantity If there is any error, the warning light will turn red.

Lights (no button): 7-color indication.

Display content: 2 digit, 3 digit.

Number of sensing optical axes: 2, 4, 8.