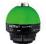

# Distributed PTL Solution – Electronic Picking Labels(tags)

Most common PTL application

Many options/types

Installation position can be adjusted arbitrarily.

It is often used in application such as dismantling and picking and assembly stations.

#### **Optional types:**

Button Light: 7-color indication.

Display content: 0 digit, 3 digit, 4 digit, 6 digit,

text display.

Confirm trigger: Button, sensor, lever.