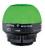

# Distributed PTL Solution – Electronic Picking Labels(tags)

Most common PTL application

Many options/types

Installation position can be adjusted arbitrarily.

It is often used in application such as dismantling and picking and assembly stations.

#### **Optional types:**

Button Light: 7-color indication.

Display content: 0 digit, 3 digit, 4 digit, 6 digit,

text display.

Confirm trigger: Button, sensor, lever.