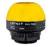

# Distributed PTL Solution – Electronic Picking Labels(tags)

Most common PTL application

Many options/types

Installation position can be adjusted arbitrarily.

It is often used in application such as dismantling and picking and assembly stations.

#### **Optional types:**

Button Light: 7-color indication.

Display content: 0 digit, 3 digit, 4 digit, 6 digit,

text display.

Confirm trigger: Button, sensor, lever.